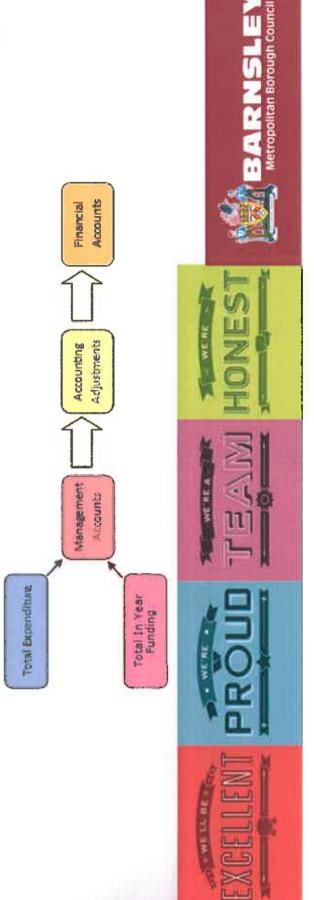

# **FUNDING BASIS VS ACCOUNTING B**

The management accounts financial position is as per statute in respect of what can and what cannot be charged to the Council Tax payer, bringing together total expenditure and total in year funding.

The <u>financial accounts</u> financial position is as per the accounting regulations / standards.

Where the two positions differ, a number of accounting adjustments are actioned to ensure that the two positions are respectively adhered to.